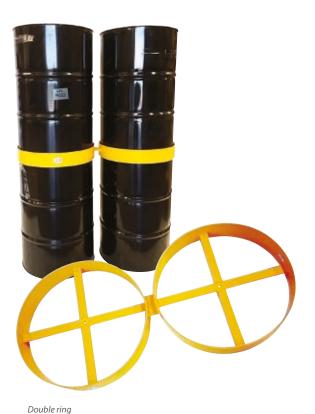

Single ring

Side profile

- Mild steel construction fully galvanised to BS EN ISO 1461:2009.
- Powder or plastic coated paint finish.
- Extendable threaded rod secures brace between barrels.
- Neoprene pads protect barrels from wear while secured in place.