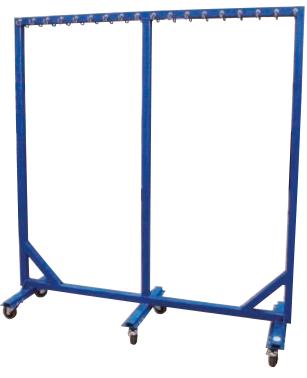

- Designed for use with protective lead blanket.
- Available in a variety of colour combinations.
- Mild steel construction fully galvanised to BS EN ISO 1461:2009.
- Powder coated paint finish.
- Any size rack can be made to meet your needs with hooks on both sides.
- Supplied with braked castors for transport ease from location to location.

- Designed for use with protective lead blanket.
- Fully modular shielding frame allows for ease of transport and set-up.
- Available in a variety of colour combinations.
- Mild steel construction fully galvanised to BS EN ISO 1461:2009.
- Powder coated paint finish.
- Any size rack can be made to meet your needs with hooks on both sides.
- Supplied with braked castors for transport ease from location to location.