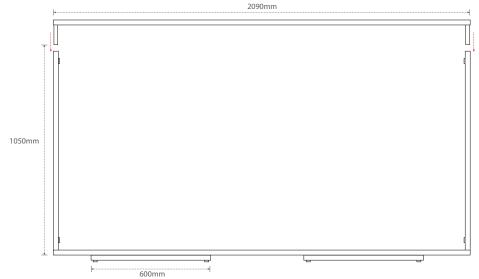

Front profile Side profile

Front face

- Mild steel construction fully galvanised to BS EN ISO 1461:2009.
- · Powder coated paint finish.
- Any size barrier can be made to meet your needs
- Fitted with hook and receivers for attaching barrier to barrier.
- Swivel support legs for quick setup.
- Graphics/logo or message can be added to PVC.