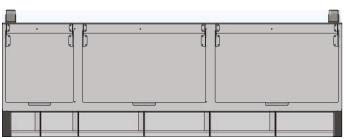

- Aluminium construction fully sealed.
- Powder coated paint finish.
- Manufactured to whatever size required.
- Optional Tool Tray, internal shelving and display frames can be added for important messages.