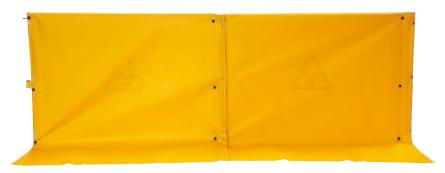

- Designed for use with protective lead blanket.
- Available in a variety of colour combinations.
- Mild steel construction fully galvanised to BS EN ISO 1461:2009.
- Powder coated paint finish.
- Any size rack can be made to meet your needs with hooks on both sides.
- Supplied with braked castors for transport ease from location to location.

- Designed for use with protective lead blanket.
- Fully modular shielding frame allows for ease of transport and set-up.
- Available in a variety of colour combinations.
- Mild steel construction fully galvanised to BS EN ISO 1461:2009.
- Powder coated paint finish.
- Any size rack can be made to meet your needs with hooks on both sides.
- Supplied with braked castors for transport ease from location to location.