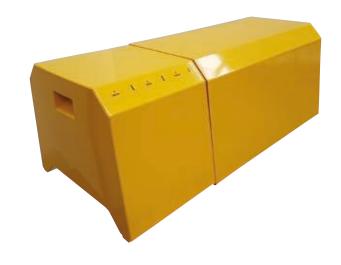

- Designed for use with protective lead blanket.
- Available in a variety of colour combinations.
- Mild steel construction fully galvanised to BS EN ISO 1461:2009.
- Powder coated paint finish.
- Any size rack can be made to meet your needs with hooks on both sides.
- Supplied with braked castors for transport ease from location to location.

- Designed for use with protective lead blanket.
- Fully modular shielding frame allows for ease of transport and set-up.
- Available in a variety of colour combinations.
- Mild steel construction fully galvanised to BS EN ISO 1461:2009.
- Powder coated paint finish.
- Any size rack can be made to meet your needs with hooks on both sides.
- Supplied with braked castors for transport ease from location to location.