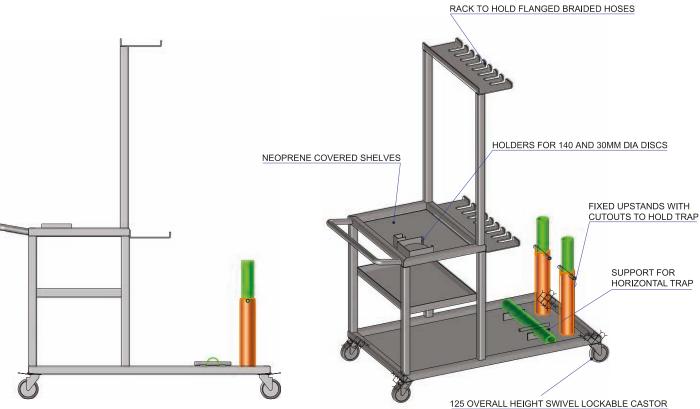

- Aluminium construction.
- Powder coated paint finish.
- 30mm deep table top and neoprene insert securely hold air monitor in place.
- Optional hooks on main support to keep hose tidy.
- Modular components come apart easily for ease of storage and transport.