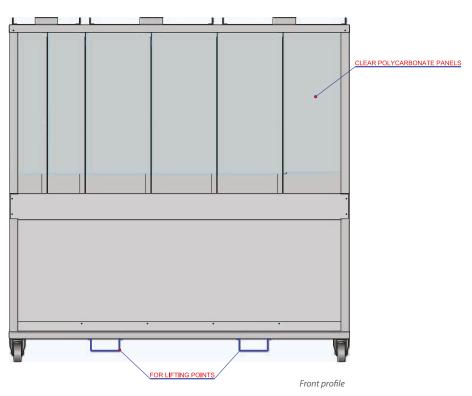

Top profile

Stainless steel construction.

SS HINGE

- Can made to any size or design required.
- Hard wearing polycarbonate windows for quick identification of PPE equipment.
- Supplied with braked castors and lifting points for forklift.