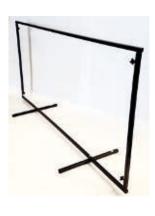

Rear face

- Mild steel construction fully galvanised to BS EN ISO 1461:2009. Aluminium face.
- Powder coated paint finish.
- Any size barrier can be made to meet your needs
- Fitted with hook and receivers for attaching barrier to barrier.
- Swivel support legs for quick setup.
- Graphics/logo or message can be added to aluminium face.

## SigniaTec

- Mild steel construction fully galvanised to BS EN ISO 1461:2009. Aluminium face.
- Powder coated paint finish.
- Any size barrier can be made to meet your needs
- Fitted with hook and receivers for attaching barrier to barrier.
- Swivel support legs for quick setup.
- Graphics/logo or message can be added to aluminium face.