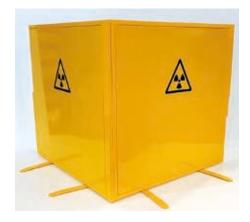

Rear face

- Mild steel construction fully galvanised to BS EN ISO 1461:2009. Aluminium face.
- Powder coated paint finish.
- Any size barrier can be made to meet your needs
- Fitted with hook and receivers for attaching barrier to barrier.
- Swivel support legs for quick setup.
- Graphics/logo or message can be added to aluminium face.

Rear face

## SigniaTec

- Mild steel construction fully galvanised to BS EN ISO 1461:2009. Aluminium face.
- Powder coated paint finish.
- Any size barrier can be made to meet your needs
- Fitted with hook and receivers for attaching barrier to barrier.
- Swivel support legs for quick setup.
- Graphics/logo or message can be added to aluminium face.