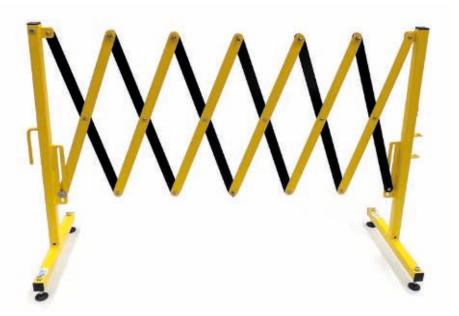

E: info@signiatec.ie W: www.signiatec.ie

- Available in a variety of colour combinations for hazard identification.
- Compact frame 450mm wide when closed.
   Opens out to over 3.25m when open.
   1m to top of barrier.
- Fitted with drop latch to keep closed when transporting.
- Fitted with hook and receivers for attaching barrier to barrier.
- Mild steel construction fully galvanised to BS EN ISO 1461:2009.
- Powder coated paint finish.
- Box sections fitted with plastic cap ends.
- Additional mild steel sections can be added to extend to 5m if required.
- Custom sign message can be attached to extendable barrier.