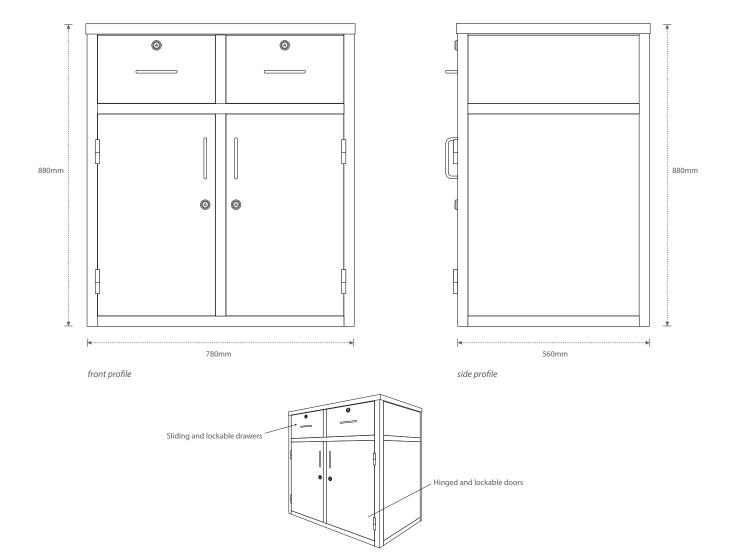

- Aluminium construction.
- Can made to any size or design required.
- Powder coated paint finish.
- Includes lockable sliding drawers and hinged doors with shelved storage space.

- Collapsible bag stand, O-type
- Plastic coated for protection against rust and scratches
- Material: round steel 3/8"
- Ideal for bags wider than 73 cm
- Simple dismantle, thus space saving and low transportation costs
- No screws or bolts
- No sharp edges and no points to wear bags or floors
- For fastening the opening of the bag must be wrapped around the top of the bag stand