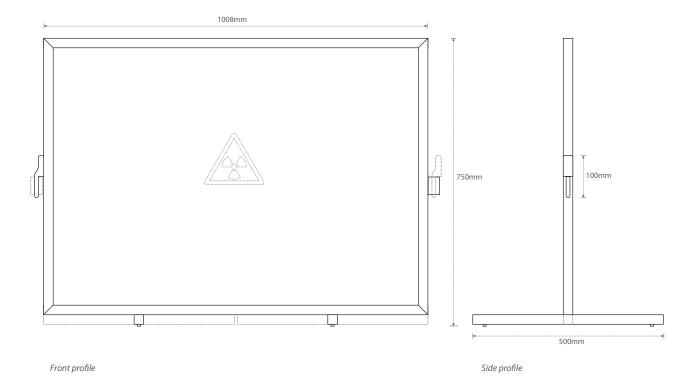

Front profile Side profile

Front face

- Mild steel construction fully galvanised to BS EN ISO 1461:2009.
- · Powder coated paint finish.
- Any size barrier can be made to meet your needs
- Fitted with hook and receivers for attaching barrier to barrier.
- Swivel support legs for quick setup.
- Graphics/logo or message can be added to PVC.