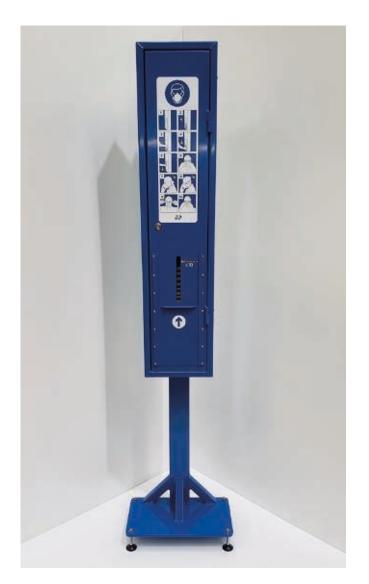

Side profile

- Aluminium construction.
- Powder coated paint finish.
- Optional support stand.
- Easy access sealed hatch protects masks from dusty environment and indicator window lets you know when stock needs refilling.