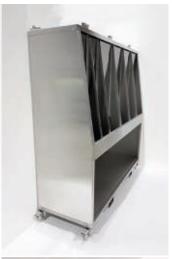

Top profile

Stainless steel construction.

SS HINGE

- Can made to any size or design required.
- Hard wearing polycarbonate windows for quick identification of PPE equipment.
- Supplied with braked castors and lifting points for forklift.