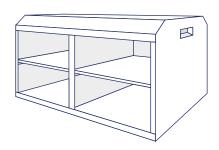

- Aluminium construction.
- Can made to any size or design required.
- Powder coated paint finish.
- Includes lockable sliding drawers and hinged doors with shelved storage space.

- Collapsible bag stand, O-type
- Plastic coated for protection against rust and scratches
- Material: round steel 3/8"
- Ideal for bags wider than 73 cm
- Simple dismantle, thus space saving and low transportation costs
- No screws or bolts
- No sharp edges and no points to wear bags or floors
- For fastening the opening of the bag must be wrapped around the top of the bag stand