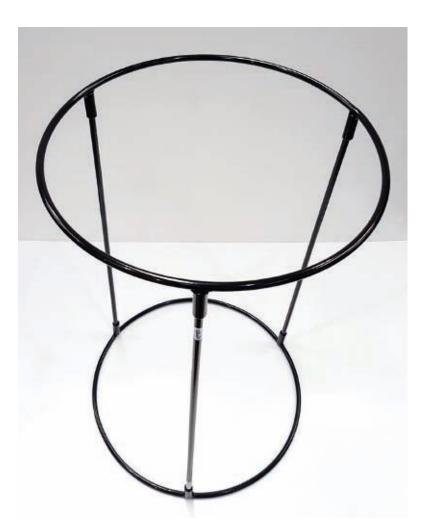

**Top:** 48 cm, 71 cm high **Footprint**: 48 cm x 48 cm Approx. 2.6 kg

• Mild steel construction - fully galvanised to BS EN ISO 1461:2009.

- Powder coated paint finish.
- Any size ring can be made to meet your needs.
- Suitable for both indoor and outdoor use.