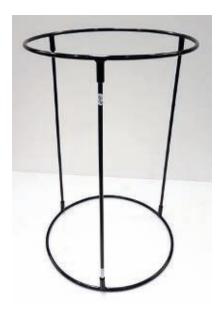

**Top:** 48 cm, 71 cm high **Footprint**: 48 cm x 48 cm Approx. 2.6 kg

• Mild steel construction - fully galvanised to BS EN ISO 1461:2009.

- Powder coated paint finish.
- Any size ring can be made to meet your needs.
- Suitable for both indoor and outdoor use.