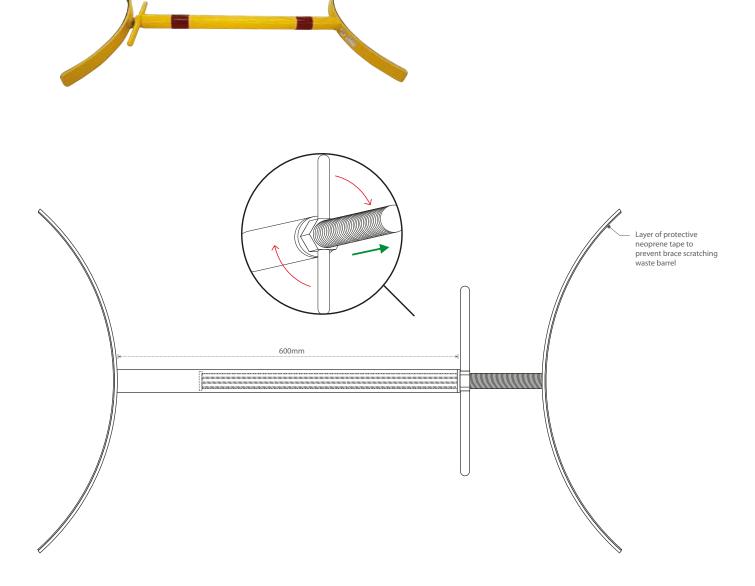

Single ring

Side profile

- Mild steel construction fully galvanised to BS EN ISO 1461:2009.
- Powder or plastic coated paint finish.
- Extendable threaded rod secures brace between barrels.
- Neoprene pads protect barrels from wear while secured in place.