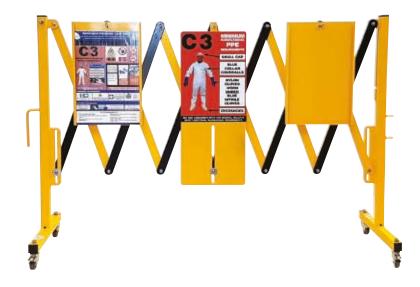

E: info@signiatec.ie W: www.signiatec.ie

- Available in a variety of colour combinations for hazard identification.
- Compact frame 450mm wide when closed.
   Opens out to over 3.25m when open.
   1m to top of barrier.
- Fitted with drop latch to keep closed when transporting.
- Fitted with hook and receivers for attaching barrier to barrier.
- Mild steel construction fully galvanised to BS EN ISO 1461:2009.
- Powder coated paint finish.
- Box sections fitted with plastic cap ends.
- Additional mild steel sections can be added to extend to 5m if required.
- Custom sign message can be attached to extendable barrier.