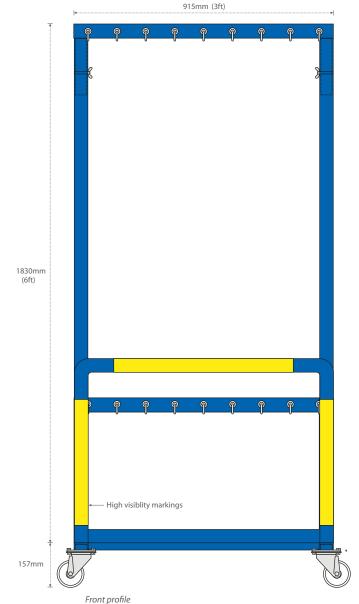

Rear profile

Side profile

Front profile

- Designed for specific purpose of clients requirements.
- Aluminium construction.
- Powder coated paint finish available.
- Supplied with braked castors for transport ease from location to location.

- Designed for specific purpose of clients requirements.
- Aluminium construction.
- Powder coated paint finish available.
- Supplied with braked castors for transport ease from location to location.

- Designed for specific purpose of clients requirements.
- Stainless steel construction.
- Complete with steps and handrail for safe/ easy access to work platform.
- Powder coated paint finish available.
- Supplied with braked castors for transport ease from location to location. Truck locks for additional stability.