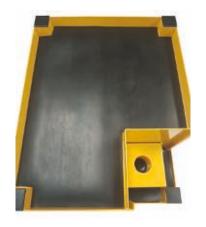

- Designed for use with protective lead blanket.
- Available in a variety of colour combinations.
- Mild steel construction fully galvanised to BS EN ISO 1461:2009.
- Powder coated paint finish.
- Any size rack can be made to meet your needs with hooks on both sides.
- Supplied with braked castors for transport ease from location to location.

- Designed for use with protective lead blanket.
- Fully modular shielding frame allows for ease of transport and set-up.
- Available in a variety of colour combinations.
- Mild steel construction fully galvanised to BS EN ISO 1461:2009.
- Powder coated paint finish.
- Any size rack can be made to meet your needs with hooks on both sides.
- Supplied with braked castors for transport ease from location to location.