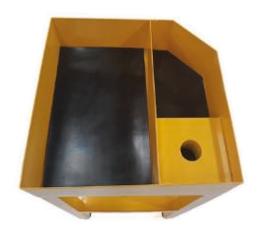

- Designed for specific purpose of clients requirements.
- Aluminium construction.
- Powder coated paint finish available.
- Supplied with adjustable levelling feet.