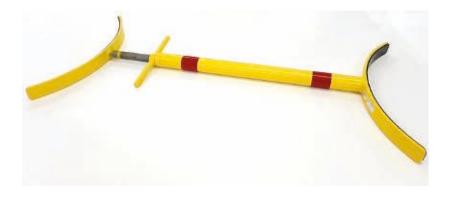

Single ring

Side profile

- Mild steel construction fully galvanised to BS EN ISO 1461:2009.
- Powder or plastic coated paint finish.
- Extendable threaded rod secures brace between barrels.
- Neoprene pads protect barrels from wear while secured in place.