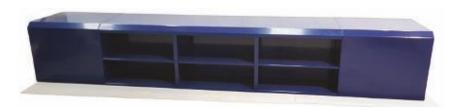

- Aluminium construction.
- Can made to any size or design required.
- Powder coated paint finish.
- Includes lockable sliding drawers and hinged doors with shelved storage space.

- Collapsible bag stand, O-type
- Plastic coated for protection against rust and scratches
- Material: round steel 3/8"
- Ideal for bags wider than 73 cm
- Simple dismantle, thus space saving and low transportation costs
- No screws or bolts
- No sharp edges and no points to wear bags or floors
- For fastening the opening of the bag must be wrapped around the top of the bag stand