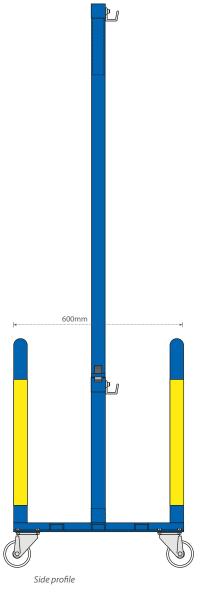

Rear profile

Side profile

Front profile

- Designed for specific purpose of clients requirements.
- Aluminium construction.
- Powder coated paint finish available.
- Supplied with braked castors for transport ease from location to location.

- Designed for specific purpose of clients requirements.
- Aluminium construction.
- Powder coated paint finish available.
- Supplied with braked castors for transport ease from location to location.

- Designed for specific purpose of clients requirements.
- Stainless steel construction.
- Complete with steps and handrail for safe/ easy access to work platform.
- Powder coated paint finish available.
- Supplied with braked castors for transport ease from location to location. Truck locks for additional stability.