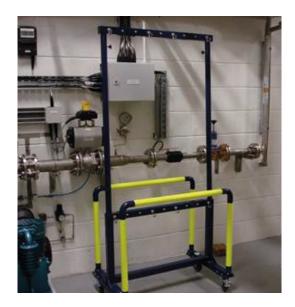

Rear profile

Side profile

Front profile

- Designed for specific purpose of clients requirements.
- Aluminium construction.
- Powder coated paint finish available.
- Supplied with braked castors for transport ease from location to location.

- Designed for specific purpose of clients requirements.
- Aluminium construction.
- Powder coated paint finish available.
- Supplied with braked castors for transport ease from location to location.

- Designed for specific purpose of clients requirements.
- Stainless steel construction.
- Complete with steps and handrail for safe/ easy access to work platform.
- Powder coated paint finish available.
- Supplied with braked castors for transport ease from location to location. Truck locks for additional stability.