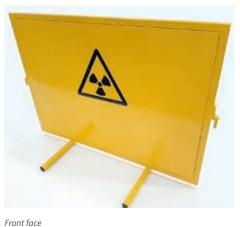

Front profile Side profile

Front face

- Mild steel construction fully galvanised to BS EN ISO 1461:2009.
- · Powder coated paint finish.
- Any size barrier can be made to meet your needs
- Fitted with hook and receivers for attaching barrier to barrier.
- Swivel support legs for quick setup.
- Graphics/logo or message can be added to PVC.