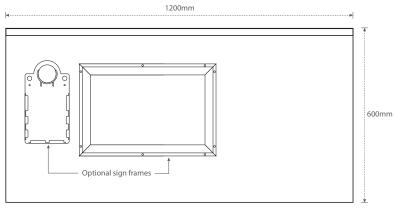

- Aluminium construction fully sealed.
- Powder coated paint finish.
- Manufactured to whatever size required.
- Optional Tool Tray, internal shelving and display frames can be added for important messages.