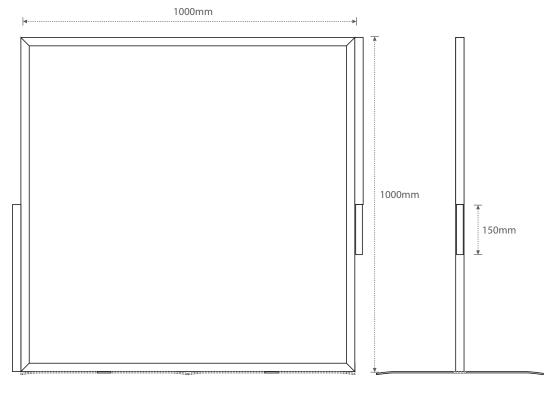

Front profile Side profile

Front face

- Mild steel construction fully galvanised to BS EN ISO 1461:2009.
- · Powder coated paint finish.
- Any size barrier can be made to meet your needs
- Fitted with hook and receivers for attaching barrier to barrier.
- Swivel support legs for quick setup.
- Graphics/logo or message can be added to PVC.