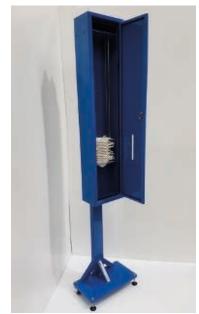

Side profile

- Aluminium construction.
- Powder coated paint finish.
- Optional support stand.
- Easy access sealed hatch protects masks from dusty environment and indicator window lets you know when stock needs refilling.