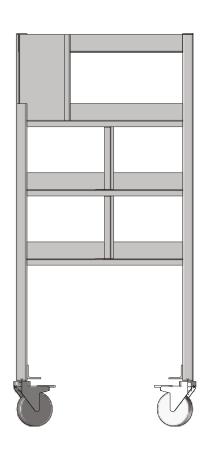

Rear profile

Side profile

Front profile

- Designed for specific purpose of clients requirements.
- Aluminium construction.
- Powder coated paint finish available.
- Supplied with braked castors for transport ease from location to location.

- Designed for specific purpose of clients requirements.
- Aluminium construction.
- Powder coated paint finish available.
- Supplied with braked castors for transport ease from location to location.

- Designed for specific purpose of clients requirements.
- Stainless steel construction.
- Complete with steps and handrail for safe/ easy access to work platform.
- Powder coated paint finish available.
- Supplied with braked castors for transport ease from location to location. Truck locks for additional stability.