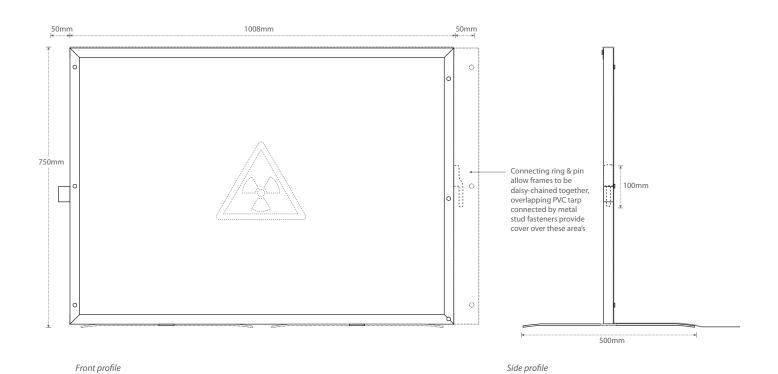

## SigniaTec

- Mild steel construction fully galvanised to BS EN ISO 1461:2009. Aluminium face.
- Powder coated paint finish.
- Any size barrier can be made to meet your needs
- Fitted with hook and receivers for attaching barrier to barrier.
- Swivel support legs for quick setup.
- Graphics/logo or message can be added to aluminium face.

Front profile Side profile

Front face

- Mild steel construction fully galvanised to BS EN ISO 1461:2009.
- · Powder coated paint finish.
- Any size barrier can be made to meet your needs
- Fitted with hook and receivers for attaching barrier to barrier.
- Swivel support legs for quick setup.
- Graphics/logo or message can be added to PVC.