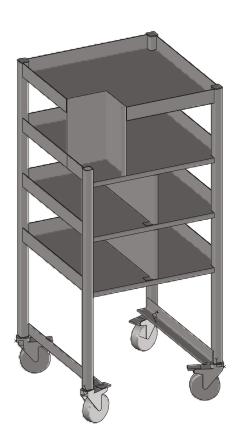

Rear profile

Side profile

Front profile

- Designed for specific purpose of clients requirements.
- Aluminium construction.
- Powder coated paint finish available.
- Supplied with braked castors for transport ease from location to location.

- Designed for specific purpose of clients requirements.
- Aluminium construction.
- Powder coated paint finish available.
- Supplied with braked castors for transport ease from location to location.

- Designed for specific purpose of clients requirements.
- Stainless steel construction.
- Complete with steps and handrail for safe/ easy access to work platform.
- Powder coated paint finish available.
- Supplied with braked castors for transport ease from location to location. Truck locks for additional stability.