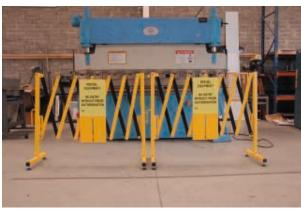

E: info@signiatec.ie W: www.signiatec.ie

- Available in a variety of colour combinations for hazard identification.
- Compact frame 450mm wide when closed.
   Opens out to over 3.25m when open.
   1m to top of barrier.
- Fitted with drop latch to keep closed when transporting.
- Fitted with hook and receivers for attaching barrier to barrier.
- Mild steel construction fully galvanised to BS EN ISO 1461:2009.
- Powder coated paint finish.
- Box sections fitted with plastic cap ends.
- Additional mild steel sections can be added to extend to 5m if required.
- Custom sign message can be attached to extendable barrier.