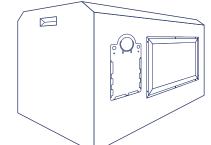

- Aluminium construction fully sealed.
- Powder coated paint finish.
- Manufactured to whatever size required.
- Optional Tool Tray, internal shelving and display frames can be added for important messages.