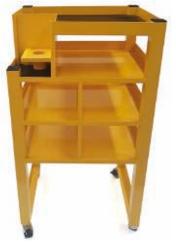

Rear profile

Side profile

Front profile

- Designed for specific purpose of clients requirements.
- Aluminium construction.
- Powder coated paint finish available.
- Supplied with braked castors for transport ease from location to location.

- Designed for specific purpose of clients requirements.
- Aluminium construction.
- Powder coated paint finish available.
- Supplied with braked castors for transport ease from location to location.

- Designed for specific purpose of clients requirements.
- Stainless steel construction.
- Complete with steps and handrail for safe/ easy access to work platform.
- Powder coated paint finish available.
- Supplied with braked castors for transport ease from location to location. Truck locks for additional stability.