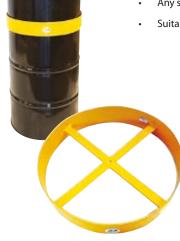

**Top:** 48 cm, 71 cm high **Footprint**: 48 cm x 48 cm Approx. 2.6 kg

• Mild steel construction - fully galvanised to BS EN ISO 1461:2009.

- Powder coated paint finish.
- Any size ring can be made to meet your needs.
- Suitable for both indoor and outdoor use.