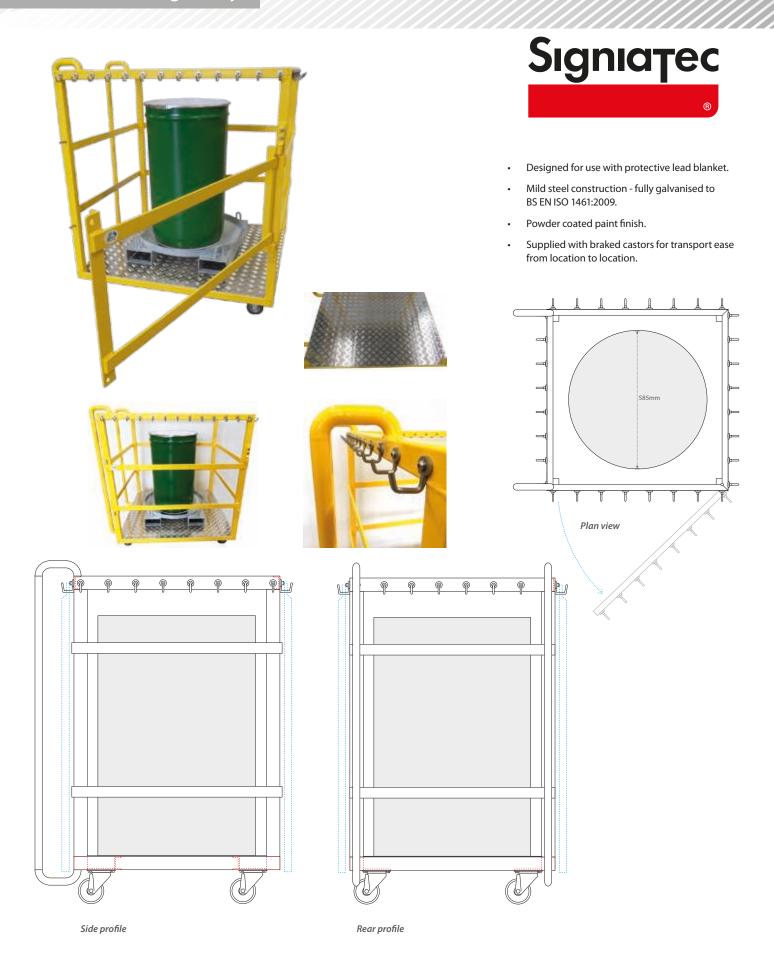

- Designed for use with protective lead blanket.
- Available in a variety of colour combinations.
- Mild steel construction fully galvanised to BS EN ISO 1461:2009.
- Powder coated paint finish.
- Any size rack can be made to meet your needs with hooks on both sides.
- Supplied with braked castors for transport ease from location to location.

- Designed for use with protective lead blanket.
- Fully modular shielding frame allows for ease of transport and set-up.
- Available in a variety of colour combinations.
- Mild steel construction fully galvanised to BS EN ISO 1461:2009.
- Powder coated paint finish.
- Any size rack can be made to meet your needs with hooks on both sides.
- Supplied with braked castors for transport ease from location to location.