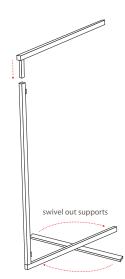

- Mild steel construction fully galvanised to BS EN ISO 1461:2009.
- Manufactured to whatever size required.
- Powder coated paint finish.
- Swivel support legs for quick setup.
- Modular components come apart easily for ease of storage and transport.