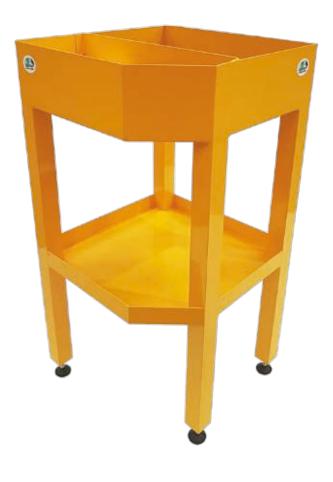

- Designed for specific purpose of clients requirements.
- Aluminium construction.
- Powder coated paint finish available.
- Supplied with adjustable levelling feet.