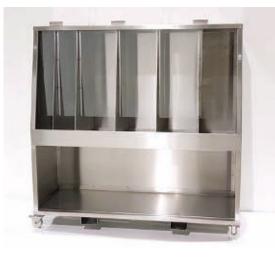

Top profile

Stainless steel construction.

SS HINGE

- Can made to any size or design required.
- Hard wearing polycarbonate windows for quick identification of PPE equipment.
- Supplied with braked castors and lifting points for forklift.