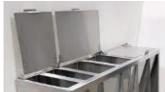

Top profile

Stainless steel construction.

SS HINGE

- Can made to any size or design required.
- Hard wearing polycarbonate windows for quick identification of PPE equipment.
- Supplied with braked castors and lifting points for forklift.