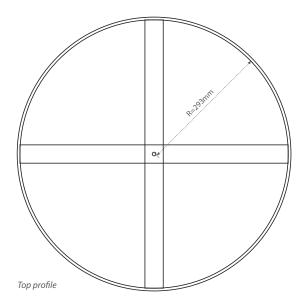

**Top:** 48 cm, 71 cm high **Footprint**: 48 cm x 48 cm Approx. 2.6 kg

• Mild steel construction - fully galvanised to BS EN ISO 1461:2009.

- Powder coated paint finish.
- Any size ring can be made to meet your needs.
- Suitable for both indoor and outdoor use.