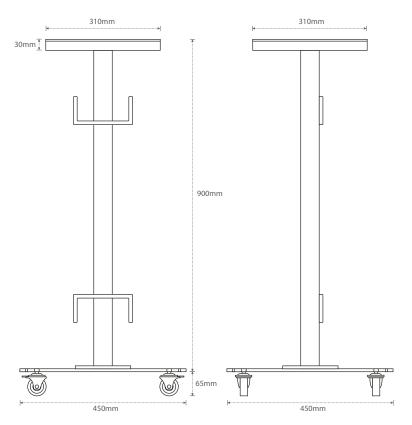

- Aluminium construction.
- Powder coated paint finish.
- 30mm deep table top and neoprene insert securely hold air monitor in place.
- Optional hooks on main support to keep hose tidy.
- Modular components come apart easily for ease of storage and transport.