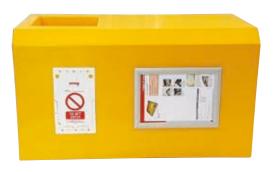

- Aluminium construction fully sealed.
- Powder coated paint finish.
- Manufactured to whatever size required.
- Optional Tool Tray, internal shelving and display frames can be added for important messages.