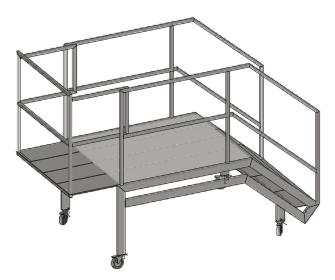

- Designed for specific purpose of clients requirements.
- Aluminium construction.
- Powder coated paint finish available.
- Supplied with braked castors for transport ease from location to location.

- Designed for specific purpose of clients requirements.
- Stainless steel construction.
- Complete with steps and handrail for safe/ easy access to work platform.
- Powder coated paint finish available.
- Supplied with braked castors for transport ease from location to location. Truck locks for additional stability.