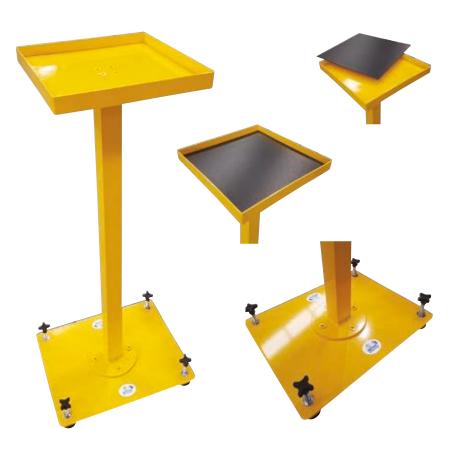

- Aluminium construction.
- Powder coated paint finish.
- 30mm deep table top and neoprene insert securely hold air monitor in place.
- Optional hooks on main support to keep hose tidy.
- Modular components come apart easily for ease of storage and transport.