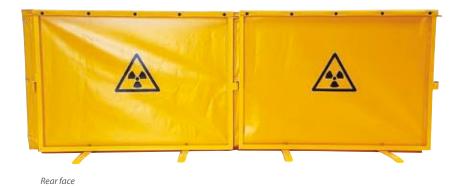

Rear face

- Mild steel construction fully galvanised to BS EN ISO 1461:2009. Aluminium face.
- Powder coated paint finish.
- Any size barrier can be made to meet your needs
- Fitted with hook and receivers for attaching barrier to barrier.
- Swivel support legs for quick setup.
- Graphics/logo or message can be added to aluminium face.

Rear face