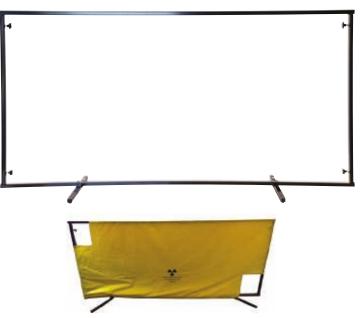

- Designed for use with protective lead blanket.
- Available in a variety of colour combinations.
- Mild steel construction fully galvanised to BS EN ISO 1461:2009.
- Powder coated paint finish.
- Any size rack can be made to meet your needs with hooks on both sides.
- Supplied with braked castors for transport ease from location to location.

- Designed for use with protective lead blanket.
- Fully modular shielding frame allows for ease of transport and set-up.
- Available in a variety of colour combinations.
- Mild steel construction fully galvanised to BS EN ISO 1461:2009.
- Powder coated paint finish.
- Any size rack can be made to meet your needs with hooks on both sides.
- Supplied with braked castors for transport ease from location to location.