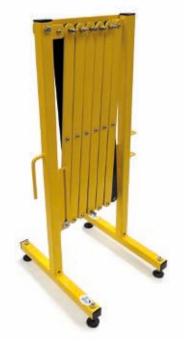

- Mild steel construction fully galvanised to BS EN ISO 1461:2009.
- Manufactured to whatever size required.
- Powder coated paint finish.
- Swivel support legs for quick setup.
- Modular components come apart easily for ease of storage and transport.