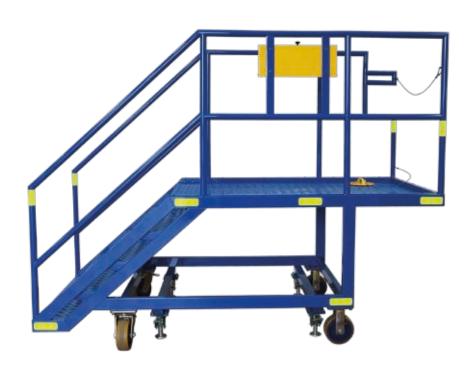

- Designed for specific purpose of clients requirements.
- Aluminium construction.
- Powder coated paint finish available.
- Supplied with braked castors for transport ease from location to location.

- Designed for specific purpose of clients requirements.
- Stainless steel construction.
- Complete with steps and handrail for safe/ easy access to work platform.
- Powder coated paint finish available.
- Supplied with braked castors for transport ease from location to location. Truck locks for additional stability.