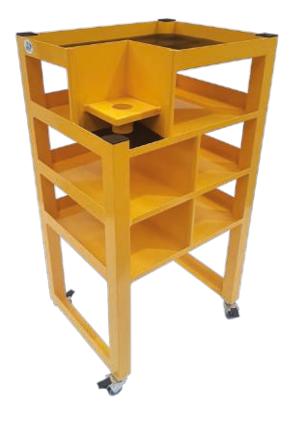

Top profile

Stainless steel construction.

SS HINGE

- Can made to any size or design required.
- Hard wearing polycarbonate windows for quick identification of PPE equipment.
- Supplied with braked castors and lifting points for forklift.