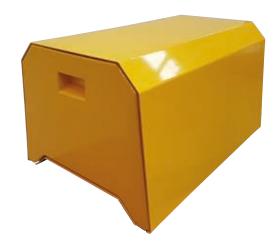

- Aluminium construction fully sealed.
- Powder coated paint finish.
- Manufactured to whatever size required.
- Optional Tool Tray, internal shelving and display frames can be added for important messages.