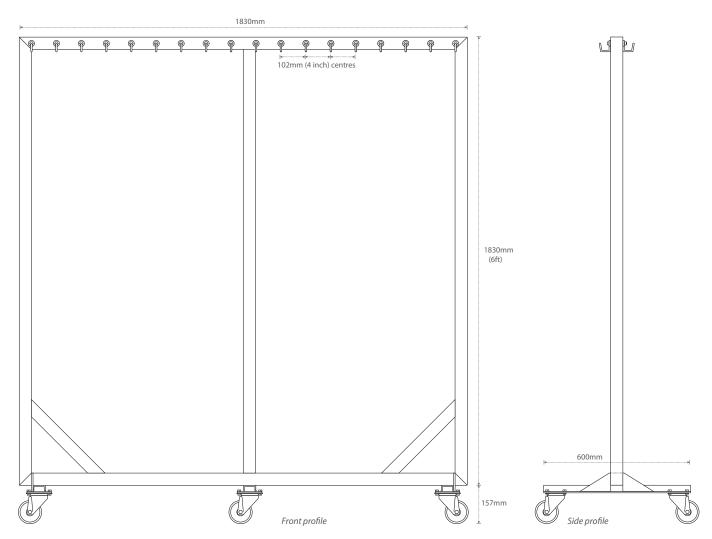

Rear profile

Side profile

Front profile

- Designed for specific purpose of clients requirements.
- Aluminium construction.
- Powder coated paint finish available.
- Supplied with braked castors for transport ease from location to location.

- Designed for specific purpose of clients requirements.
- Aluminium construction.
- Powder coated paint finish available.
- Supplied with braked castors for transport ease from location to location.

- Designed for specific purpose of clients requirements.
- Stainless steel construction.
- Complete with steps and handrail for safe/ easy access to work platform.
- Powder coated paint finish available.
- Supplied with braked castors for transport ease from location to location. Truck locks for additional stability.