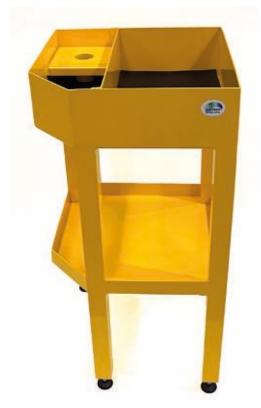

- Designed for specific purpose of clients requirements.
- Aluminium construction.
- Powder coated paint finish available.
- Supplied with adjustable levelling feet.