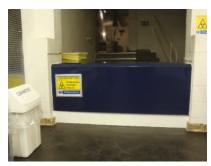

Rear face

- Mild steel construction fully galvanised to BS EN ISO 1461:2009. Aluminium face.
- Powder coated paint finish.
- Any size barrier can be made to meet your needs
- Fitted with hook and receivers for attaching barrier to barrier.
- Swivel support legs for quick setup.
- Graphics/logo or message can be added to aluminium face.

## SigniaTec

- Mild steel construction fully galvanised to BS EN ISO 1461:2009. Aluminium face.
- Powder coated paint finish.
- Any size barrier can be made to meet your needs
- Fitted with hook and receivers for attaching barrier to barrier.
- Swivel support legs for quick setup.
- Graphics/logo or message can be added to aluminium face.