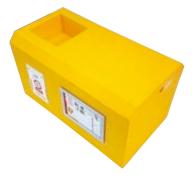

- Aluminium construction fully sealed.
- Powder coated paint finish.
- Manufactured to whatever size required.
- Optional Tool Tray, internal shelving and display frames can be added for important messages.