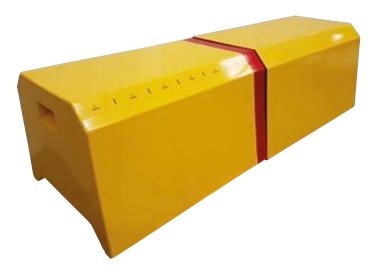

- Designed for use with protective lead blanket.
- Available in a variety of colour combinations.
- Mild steel construction fully galvanised to BS EN ISO 1461:2009.
- Powder coated paint finish.
- Any size rack can be made to meet your needs with hooks on both sides.
- Supplied with braked castors for transport ease from location to location.

- Designed for use with protective lead blanket.
- Fully modular shielding frame allows for ease of transport and set-up.
- Available in a variety of colour combinations.
- Mild steel construction fully galvanised to BS EN ISO 1461:2009.
- Powder coated paint finish.
- Any size rack can be made to meet your needs with hooks on both sides.
- Supplied with braked castors for transport ease from location to location.