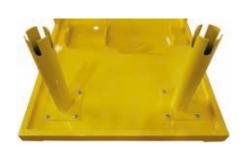

Rear profile

Side profile

Front profile

- Designed for specific purpose of clients requirements.
- Aluminium construction.
- Powder coated paint finish available.
- Supplied with braked castors for transport ease from location to location.

- Designed for specific purpose of clients requirements.
- Aluminium construction.
- Powder coated paint finish available.
- Supplied with braked castors for transport ease from location to location.

- Designed for specific purpose of clients requirements.
- Stainless steel construction.
- Complete with steps and handrail for safe/ easy access to work platform.
- Powder coated paint finish available.
- Supplied with braked castors for transport ease from location to location. Truck locks for additional stability.