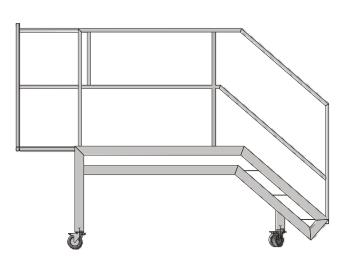

- Designed for specific purpose of clients requirements.
- Aluminium construction.
- Powder coated paint finish available.
- Supplied with braked castors for transport ease from location to location.

- Designed for specific purpose of clients requirements.
- Stainless steel construction.
- Complete with steps and handrail for safe/ easy access to work platform.
- Powder coated paint finish available.
- Supplied with braked castors for transport ease from location to location. Truck locks for additional stability.