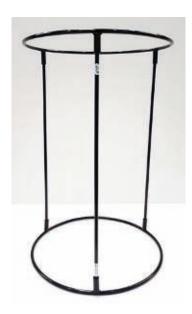

**Top:** 48 cm, 71 cm high **Footprint**: 48 cm x 48 cm Approx. 2.6 kg

• Mild steel construction - fully galvanised to BS EN ISO 1461:2009.

- Powder coated paint finish.
- Any size ring can be made to meet your needs.
- Suitable for both indoor and outdoor use.