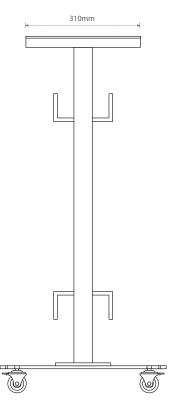

- Aluminium construction.
- Powder coated paint finish.
- 30mm deep table top and neoprene insert securely hold air monitor in place.
- Optional hooks on main support to keep hose tidy.
- Modular components come apart easily for ease of storage and transport.